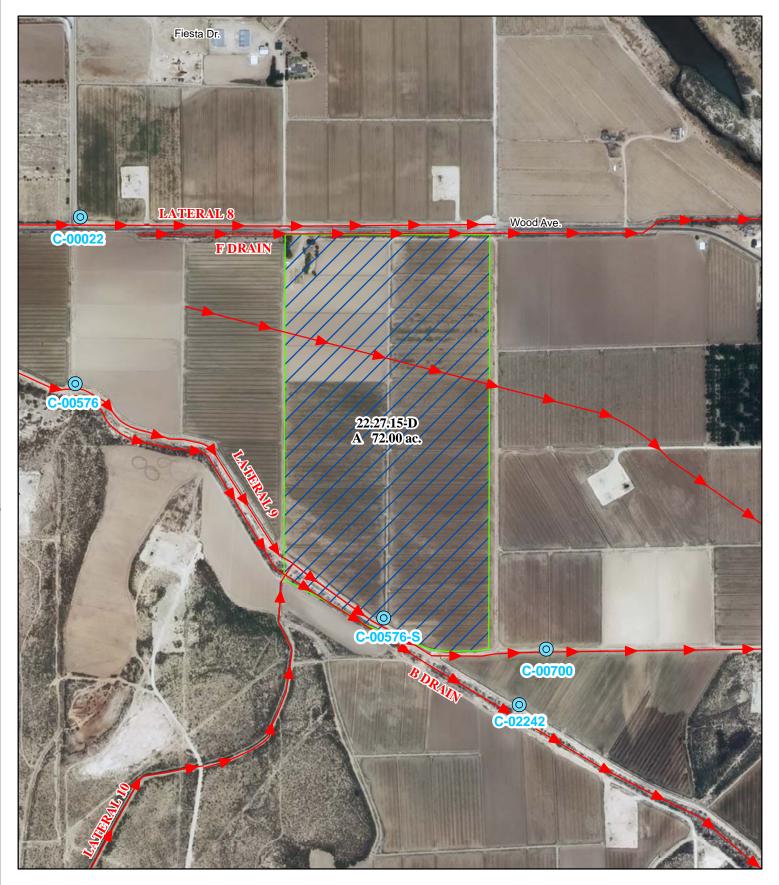

## A. IRRIGATED LANDS (Surface Water & Supplemental Groundwater Combined):

a. Office of the State Engineer File No(s): 6, C-22 & C-576 & C-576-A & C-700-A & C-2242 COMB.

#### e. Point(s) of Diversion:

Well No.: C-00022
Location: As set forth in Part G of this Appendix.
Well No.: C-00576
Location: As set forth in Part G of this Appendix.
Well No.: C-00576-S
Location: As set forth in Part G of this Appendix.
Well No.: C-00700
Location: As set forth in Part G of this Appendix.
Well No.: C-02242
Location: As set forth in Part G of this Appendix.
Ditch Name: Carlsbad Irrigation District Main Canal Location: As set forth in Part G of this Appendix.

## f. Location and Amount of Irrigated Acreage:

Section 15, Township 22S, Range 27E, N.M.P.M.

Pt. NW1/4

72.00 acres

Total: 72.00 acres (Supplemental)

As shown on the attached revised Hydrographic Survey Map for Subfile No. 22.27.15-D, and the CID Section Hydrographic Survey Map Sheet No. 27 (1999-2011), included in Part F of this Appendix, representing the Court record as of the date of the filing of this Decree.